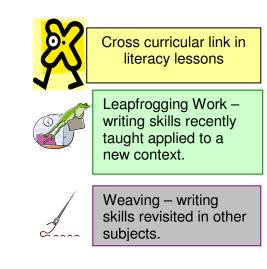

## Literacy map of the year Year Group 6

## Literacy map of the year Year Group 6

<u>Key:</u>

|        | Stories with<br>Flashbacks (2<br>weeks) | REVISION UNIT –<br>NON FICTION<br>Reading and Writing<br>Non Fiction | UNIT 1 – NARRATIVE<br>Authors and Texts<br>(2 Week)        | UNIT 2 – NARRATIVE<br>Extending narrative<br>(2 weeks)                      |
|--------|-----------------------------------------|----------------------------------------------------------------------|------------------------------------------------------------|-----------------------------------------------------------------------------|
| Summer |                                         | (3 weeks)                                                            | History:<br>Britain<br>since<br>1930's<br>Biography: Diary | Instruction/<br>information: RE<br>information leaflet<br>about the Rosary. |
|        |                                         |                                                                      | Entry: linked to The<br>Silver Sword                       |                                                                             |