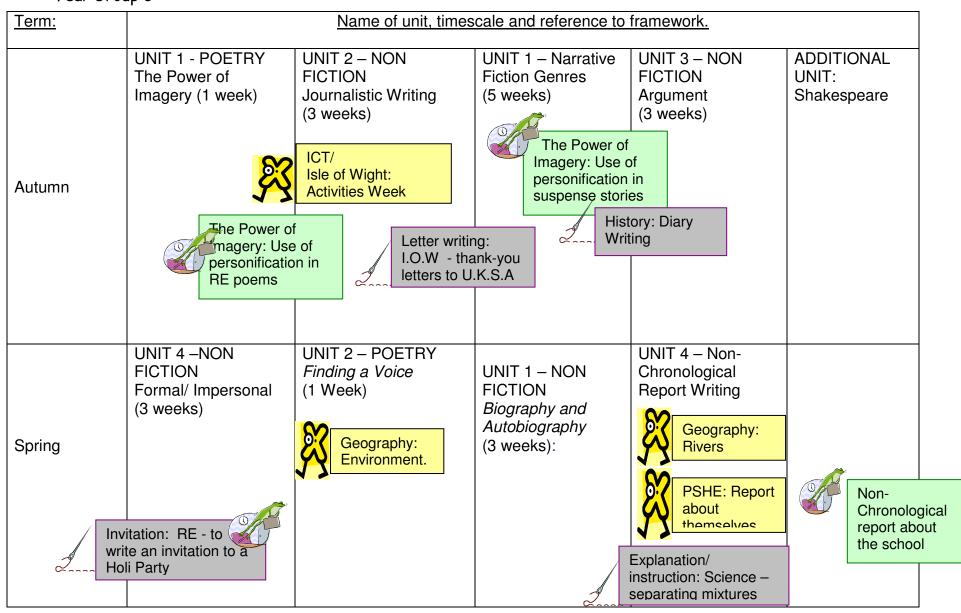

## Literacy map of the year Year Group 6

## Literacy map of the year Year Group 6

<u>Key:</u>

|        | Stories with<br>Flashbacks (2<br>weeks) | REVISION UNIT –<br>NON FICTION<br>Reading and Writing<br>Non Fiction | UNIT 1 – NARRATIVE<br>Authors and Texts<br>(2 Week)        | UNIT 2 – NARRATIVE<br>Extending narrative<br>(2 weeks)                      |
|--------|-----------------------------------------|----------------------------------------------------------------------|------------------------------------------------------------|-----------------------------------------------------------------------------|
| Summer |                                         | (3 weeks)                                                            | History:<br>Britain<br>since<br>1930's<br>Biography: Diary | Instruction/<br>information: RE<br>information leaflet<br>about the Rosary. |
|        |                                         |                                                                      | Entry: linked to The<br>Silver Sword                       |                                                                             |